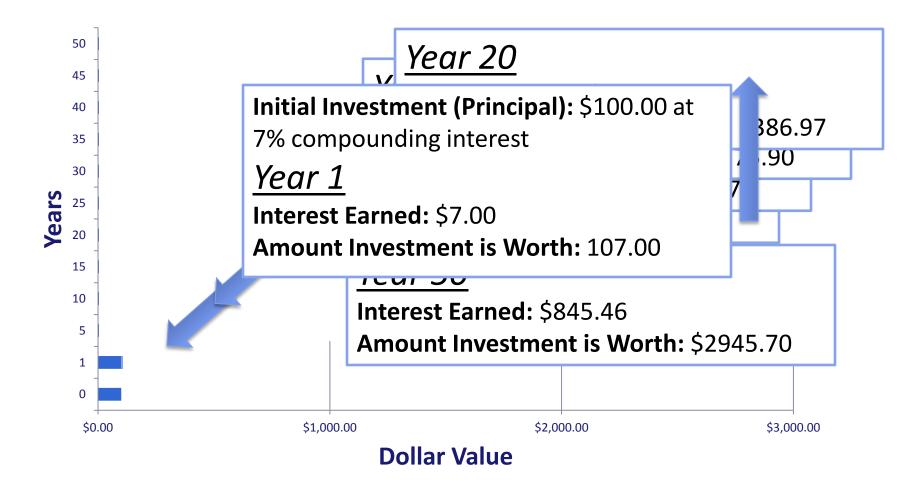

## How Does Time Affect the Time Value of Money?

Time

More Money Earned

### Time Value of Money Magic!