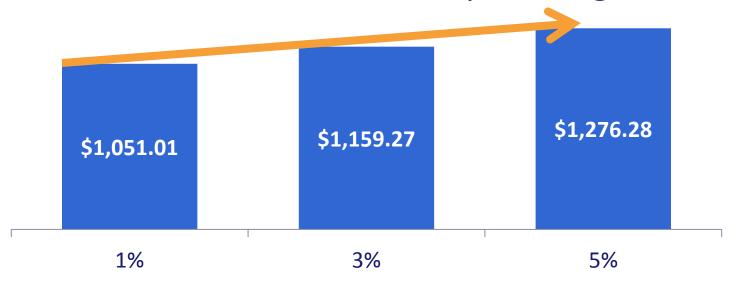

## How Do Interest Rates Affect The Time Value of Money?

\$1,000 Saved for 5 Years with Compounding Interest

## How Does Money Affect the Time Value of Money?

Money

More Money Earned

Principal original amount
of money saved
or invested

| 3% interest for 5 years |                  |  |
|-------------------------|------------------|--|
| Principal               | Value of Savings |  |
| \$100                   | \$115.93         |  |
| \$1,000                 | \$1,159.27       |  |
| \$10,000                | \$11,592.74      |  |