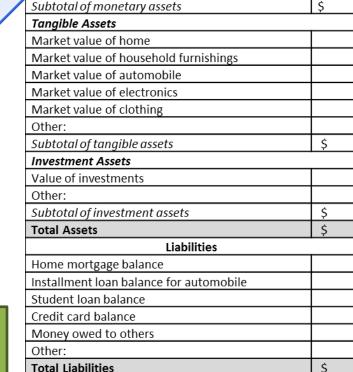

# Saving Reduces Financial Risk and Uncertainty

Savings is a monetary asset Contributes to net worth

Very liquid (can quickly and easily be converted into cash)

Net Worth = Total Assets - Total Liabilities

Assets

Value of checking account and savings account

Statement of Financial Position for:

Date:

Other:

Monetary assets
Cash on hand

What monetary assets do you have for emergencies?