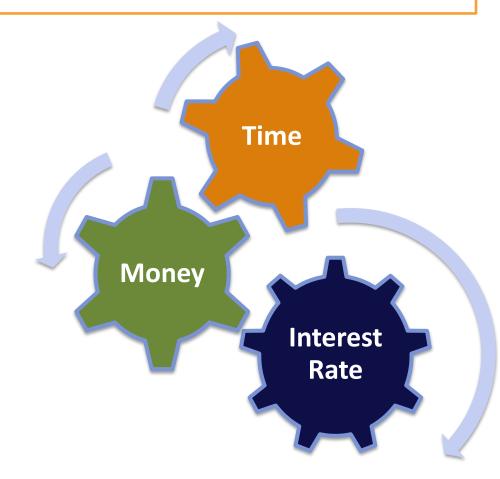

### Maximize Your Return!

Save as much as possible, as often as possible!

Save for as long as possible!

Time

Money

Save at the highest interest rate possible!

Interest Rate

Save—Slic ences Ta ge America at the University of Arizona